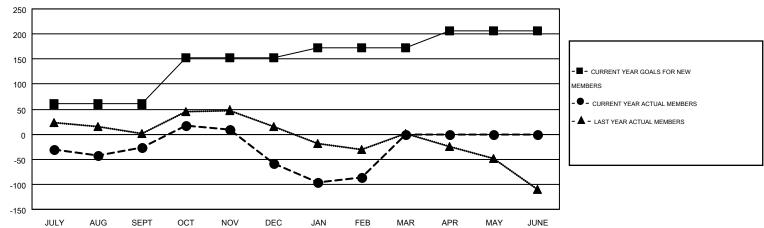

## GOALS AND ACTUAL MEMBERS CUMULATIVE

| DROPPED CLUBS: 4  DROPPED MEMBERS |            | 100 CLUBS OF 186 ADDED 1 OR MORE<br>NEW MEMBERS | GENDER DISTRIBUTION           MALE         3,493 (68.46%)           FEMALE         1,609 (31.54%) |            |  |
|-----------------------------------|------------|-------------------------------------------------|---------------------------------------------------------------------------------------------------|------------|--|
| DECEASED  CLUB CANCELLED          | 56<br>14   | CLICK HERE FOR HEALTH ASSESSMENT DATA           | FAMILY UNIT MEMBERS                                                                               |            |  |
| OTHER TOTAL                       | 457<br>527 |                                                 | NON-HEAD OF HOUSEHOLD                                                                             | 523<br>544 |  |

## MONTHLY MEMBERSHIP PROGRESS REPORT

Multiple District 43

Results as of: 2/28/2015

LOCATION: KENTUCKY

GMT: THOMAS MATNEY GMT CA 1

|                       |                  | Clubs     |                  |                  | Members               |                    |                                        |                    |                  |
|-----------------------|------------------|-----------|------------------|------------------|-----------------------|--------------------|----------------------------------------|--------------------|------------------|
| RESULTS FOR 2014-2015 |                  |           |                  |                  | RESULTS FOR 2014-2015 |                    |                                        |                    |                  |
| QUARTER               | NEW CLUB<br>GOAL | NEW CLUBS | DROPPED<br>CLUBS | NET<br>GAIN/LOSS | QUARTER               | NEW MEMBER<br>GOAL | CHARTER AND<br>NEW<br>MEMBERS<br>ADDED | DROPPED<br>MEMBERS | NET<br>GAIN/LOSS |
| JULY/AUG/SEPT         | 1                | 0         | 0                | 0                | JULY/AUG/SEPT         | 60                 | 155                                    | 182                | -27              |
| OCT/NOV/DEC           | 2                | 0         | 3                | -3               | OCT/NOV/DEC           | 92                 | 168                                    | 200                | -32              |
| JAN/FEB/MAR           | 0                | 0         | 1                | -1               | JAN/FEB/MAR           | 20                 | 117                                    | 145                | -28              |
| APR/MAY/JUNE          | 0                | 0         | 0                | 0                | APR/MAY/JUNE          | 35                 | 0                                      | 0                  | 0                |