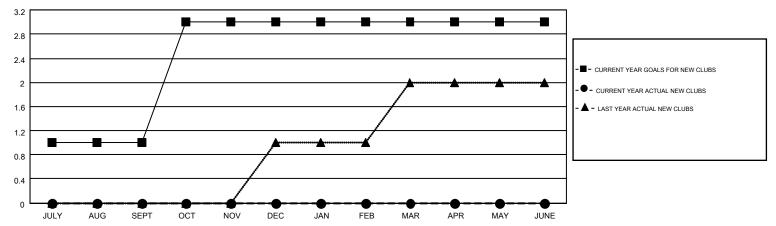

## GOALS AND ACTUAL NEW CLUBS CUMULATIVE

## MONTHLY MEMBERSHIP PROGRESS REPORT

Multiple District 43

Results as of: 2/28/2015

LOCATION: KENTUCKY

GMT: THOMAS MATNEY GMT CA 1

|                       |                  | Clubs     |                  |                  | Members               |                    |                                        |                    |                  |
|-----------------------|------------------|-----------|------------------|------------------|-----------------------|--------------------|----------------------------------------|--------------------|------------------|
| RESULTS FOR 2014-2015 |                  |           |                  |                  | RESULTS FOR 2014-2015 |                    |                                        |                    |                  |
| QUARTER               | NEW CLUB<br>GOAL | NEW CLUBS | DROPPED<br>CLUBS | NET<br>GAIN/LOSS | QUARTER               | NEW MEMBER<br>GOAL | CHARTER AND<br>NEW<br>MEMBERS<br>ADDED | DROPPED<br>MEMBERS | NET<br>GAIN/LOSS |
| JULY/AUG/SEPT         | 1                | 0         | 0                | 0                | JULY/AUG/SEPT         | 60                 | 155                                    | 182                | -27              |
| OCT/NOV/DEC           | 2                | 0         | 3                | -3               | OCT/NOV/DEC           | 92                 | 168                                    | 200                | -32              |
| JAN/FEB/MAR           | 0                | 0         | 1                | -1               | JAN/FEB/MAR           | 20                 | 117                                    | 145                | -28              |
| APR/MAY/JUNE          | 0                | 0         | 0                | 0                | APR/MAY/JUNE          | 35                 | 0                                      | 0                  | 0                |